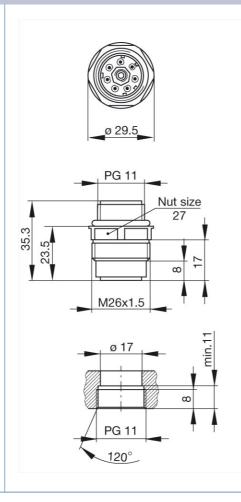

## **Product information** N6R AM 3

| Industrial Connecting Solutions: Circular Connectors: MIL, DIN, Universal Connectors: DIN 43651 Connectors (NR series): Panel-mounted connector: N6R AM 3 |                                                                                                                                                  |
|-----------------------------------------------------------------------------------------------------------------------------------------------------------|--------------------------------------------------------------------------------------------------------------------------------------------------|
| https://www.e-catalog.beldensolutions.com:443/link/57078-24228-256281-256284-24367-24372-36302/en/conf/uistate                                            |                                                                                                                                                  |
| Name                                                                                                                                                      | NGR AM 3                                                                                                                                         |
|                                                                                                                                                           |                                                                                                                                                  |
|                                                                                                                                                           | Panel-mounted connector with contact bearer in the casing (monoblock design)                                                                     |
| Delivery informations                                                                                                                                     |                                                                                                                                                  |
| Availability                                                                                                                                              | available                                                                                                                                        |
| Product description                                                                                                                                       |                                                                                                                                                  |
| Description                                                                                                                                               | Panel-mounted connector with contact bearer in the casing (monoblock design)                                                                     |
| Type                                                                                                                                                      | NGR AM 3                                                                                                                                         |
| Order No.                                                                                                                                                 | 931 592-002                                                                                                                                      |
| Type of contact                                                                                                                                           | male                                                                                                                                             |
| Number of contacts                                                                                                                                        | 6 + PE                                                                                                                                           |
| Conductor size                                                                                                                                            | max. 1.5 mm <sup>2</sup>                                                                                                                         |
| Standard                                                                                                                                                  | DIN 43651                                                                                                                                        |
| Housing Color                                                                                                                                             | grey                                                                                                                                             |
| Technical data                                                                                                                                            |                                                                                                                                                  |
| Pin dimensions                                                                                                                                            | 1.6 mm                                                                                                                                           |
| Rated voltage                                                                                                                                             | AC/DC 250 V                                                                                                                                      |
| Rated current                                                                                                                                             | 10 A                                                                                                                                             |
| Contact resistance                                                                                                                                        | <= 5 m0hm                                                                                                                                        |
| Type of termination                                                                                                                                       | crimp                                                                                                                                            |
| Suitable cables                                                                                                                                           | 0.5 mm <sup>2</sup> to 1.5 mm <sup>2</sup>                                                                                                       |
| Mounting                                                                                                                                                  | PG 11                                                                                                                                            |
| Material                                                                                                                                                  |                                                                                                                                                  |
| Contact surface material                                                                                                                                  | Ag                                                                                                                                               |
| Contact bearer material                                                                                                                                   | PET                                                                                                                                              |
| Housing material                                                                                                                                          | PET                                                                                                                                              |
| Environmental conditions                                                                                                                                  |                                                                                                                                                  |
| Protection class (IEC 60529)                                                                                                                              | IP 65                                                                                                                                            |
| Temperature range                                                                                                                                         | -40 °C to +90 °C                                                                                                                                 |
| Packing unit                                                                                                                                              |                                                                                                                                                  |
| Packaging unit                                                                                                                                            | 10 pieces                                                                                                                                        |
| Scope of delivery and accessories                                                                                                                         |                                                                                                                                                  |
| Scope of delivery                                                                                                                                         | 1 panel-mounted connector with 0-Ring in polythene bag with assembly instructions                                                                |
| Accessories to order separately                                                                                                                           | can be plugged into N6R FF, N6R FF R, N6R EF; coding NC 6, order no. 831 002-011 protective cover SHK 1, order no. 733 849-011 contacts: RSC 162 |

Picture Drawing